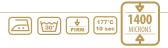

### APPLICATION INSTRUCTIONS

• Temperatur: 165° C - 175° C

Zeit: 10 Sek.Druck: firm(#7 bei Hotronix®)

#### CARE INSTRUCTIONS

Machine wash up to 30° C using mild detergent. Do not use bleach. Dry at normal dryer settings on household machines. Do not dry clean. Can be directly ironed.